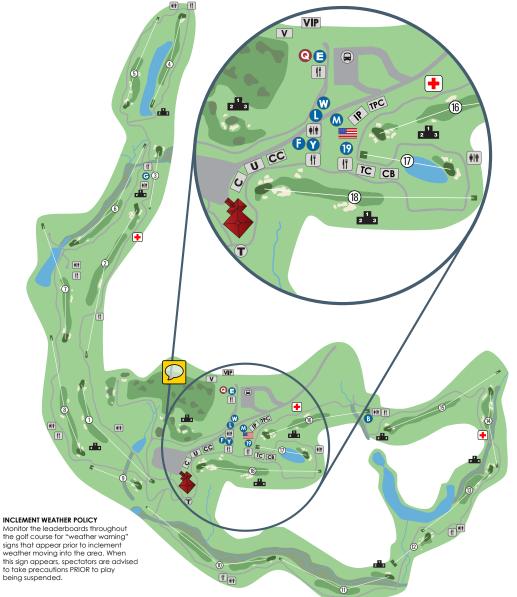

Play with Puropose

| "ALL | CIRCLE | ICON2 | AKE | OPEN | 10 | IHE | PUBLIC |  |
|------|--------|-------|-----|------|----|-----|--------|--|
|      |        |       |     |      |    |     |        |  |
|      |        |       |     |      |    |     |        |  |